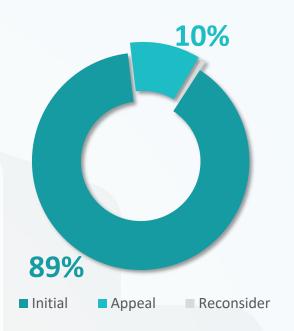

## **All Cases Report**

| Classification               | Initial | Appeal | Reconsider |
|------------------------------|---------|--------|------------|
| Zakat                        | 32,701  | 4,301  | 332        |
| Income Tax                   | 2,967   | 446    | 30         |
| Withholding Tax              | 1,731   | 327    | 14         |
| Mixed Tax                    | 4,044   | 678    | 42         |
| VAT                          | 35,021  | 2,717  | 310        |
| Excise Tax                   | 517     | 58     | 4          |
| Real Estate Transactions Tax | 738     | 26     | 0          |
| Customs                      | 31,991  | 4,383  | 0          |
| Total                        | 109,710 | 12,936 | 732        |