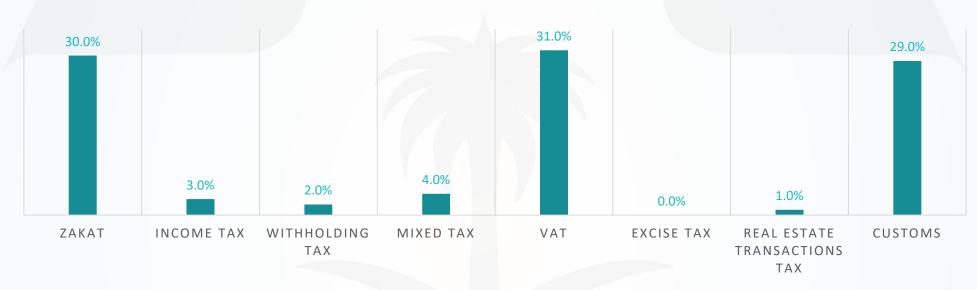

## **All Cases Report**

| Classification               | Initial | Appeal | Reconsider |
|------------------------------|---------|--------|------------|
| Zakat                        | 32,701  | 4,301  | 332        |
| Income Tax                   | 2,967   | 446    | 30         |
| Withholding Tax              | 1,731   | 327    | 14         |
| Mixed Tax                    | 4,044   | 678    | 42         |
| VAT                          | 35,021  | 2,717  | 310        |
| Excise Tax                   | 517     | 58     | 4          |
| Real Estate Transactions Tax | 738     | 26     | 0          |
| Customs                      | 31,991  | 4,383  | 0          |
| Total                        | 109,710 | 12,936 | 732        |